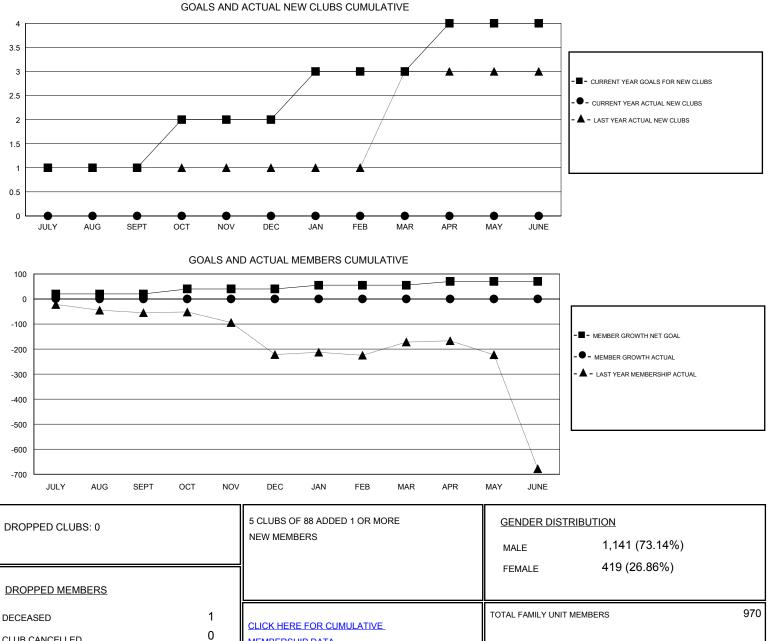

## District 305 S

Results as of: 7/31/2019

| GMT:                           | LOCATION PAKISTAN |   |   |                                  |    |   | GMT CA |
|--------------------------------|-------------------|---|---|----------------------------------|----|---|--------|
| Clubs<br>RESULTS FOR 2019-2020 |                   |   |   | Members<br>RESULTS FOR 2019-2020 |    |   |        |
|                                |                   |   |   |                                  |    |   |        |
| JULY/AUG/SEPT                  | 1                 | 0 | 0 | JULY/AUG/SEPT                    | 20 | 9 | 5      |
| OCT/NOV/DEC                    | 1                 | 0 | 0 | OCT/NOV/DEC                      | 20 | 0 | 0      |
| JAN/FEB/MAR                    | 1                 | 0 | 0 | JAN/FEB/MAR                      | 15 | 0 | 0      |
| APR/MAY/JUNE                   | 1                 | 0 | 0 | APR/MAY/JUNE                     | 15 | 0 | 0      |

OTHER

TOTAL

CLUB CANCELLED

© Copyright 2019, Lions Clubs International, All Rights Reserved.

MEMBERSHIP DATA

4

5

FAMILY MEMBERS PAYING HALF